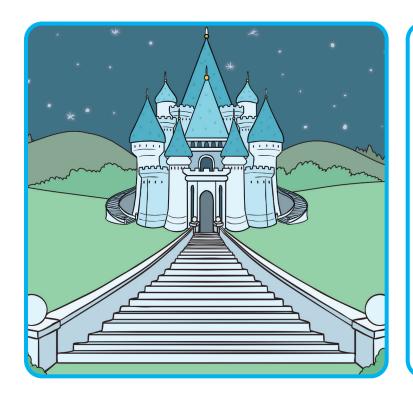

### **Key Words**

beautiful magical
enchanting glowing
glistening glittering stunning
fantastic magnificent starry
quiet bright majestic
glamorous elegant

| Can you write a paragraph about this setting? |  |
|-----------------------------------------------|--|
|                                               |  |
|                                               |  |
|                                               |  |
|                                               |  |
|                                               |  |
|                                               |  |
|                                               |  |
|                                               |  |
|                                               |  |
|                                               |  |
|                                               |  |
|                                               |  |