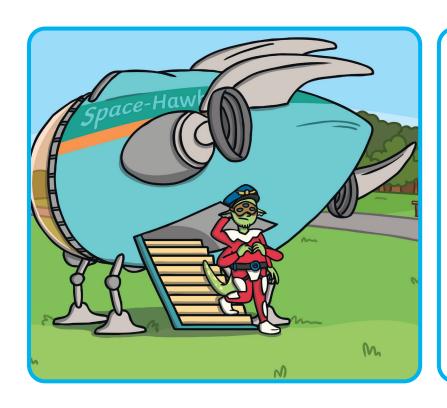

### **Key Words**

alien weird strange

unusual mysterious

futuristic glowing

gleaming amazing

fantastic metallic bizarre

unsettling odd exciting

# Can you write a paragraph about this setting?