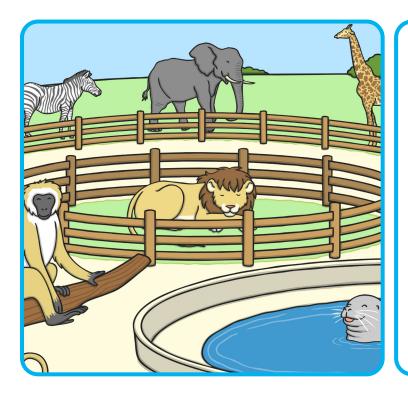

### Key Words

noisy busy crowded wild
fantastic beautiful majestic
fantastic fascinating
dangerous roaring wonderful
exciting interesting
entertaining enjoyable

| Can you write a paragraph about this setting? |  |
|-----------------------------------------------|--|
|                                               |  |
|                                               |  |
|                                               |  |
|                                               |  |
|                                               |  |
|                                               |  |
|                                               |  |
|                                               |  |
|                                               |  |
|                                               |  |
|                                               |  |
|                                               |  |