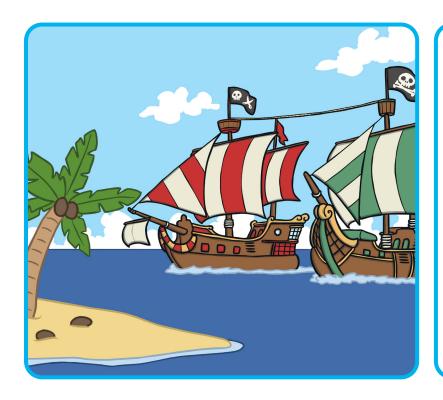

### **Key Words**

windy warm hot tropical
beautiful magnificent
noisy dangerous
ferocious swashbuckling
daring sandy exciting
adventurous frightening

| Can you write a paragraph about this setting? |
|-----------------------------------------------|
|                                               |
|                                               |
|                                               |
|                                               |
|                                               |
|                                               |
|                                               |
|                                               |
|                                               |
|                                               |
|                                               |
|                                               |