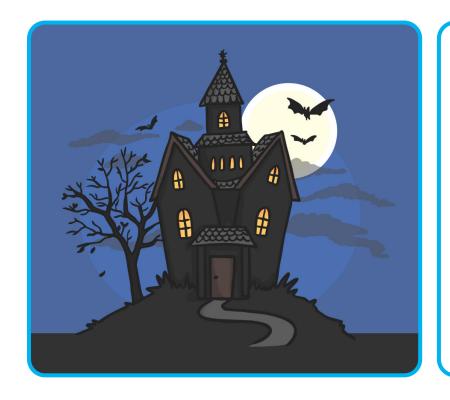

### **Key Words**

spooky haunted gloomy
scary frightening
terrifying dark cold
dangerous mysterious
eerie lonely creepy foggy
misty

| an you write a paragraph about this setting? |  |
|----------------------------------------------|--|
|                                              |  |
|                                              |  |
|                                              |  |
|                                              |  |
|                                              |  |
|                                              |  |
|                                              |  |
|                                              |  |
|                                              |  |
|                                              |  |
|                                              |  |
|                                              |  |